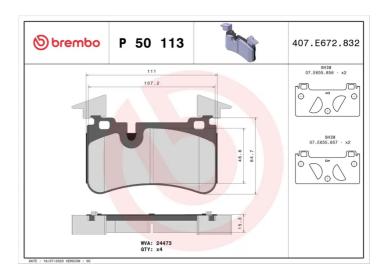

## **Technical specifications**

| Width 110 mm         | Height<br><b>76</b> mm | Braking system <b>Brembo</b> |
|----------------------|------------------------|------------------------------|
| EAN code             | Axle                   | Thickness                    |
| <b>8020584109847</b> | <b>Rear</b>            | <b>15</b> mm                 |

Accessor

Wear indicator

Prepared for wear indicator

WVA number
24473

Accessories
With anti-squeal
shim
With
counterweights

**COMPATIBLE VEHICLES** 