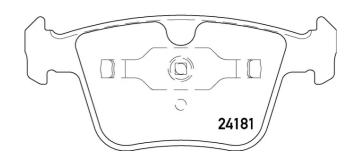

## **Technical specifications**

| Wear indicator Prepared for wear indicator | WVA number<br><b>24180,24181</b> | Accessories With accessories With anti-squeal shim With piston clip |
|--------------------------------------------|----------------------------------|---------------------------------------------------------------------|
| Width <b>141</b> mm                        | Height <b>62</b> mm              | Braking system<br><b>Teves</b>                                      |
| EAN code<br><b>8020584110829</b>           | Axle<br>Rear                     | Thickness  17 mm                                                    |