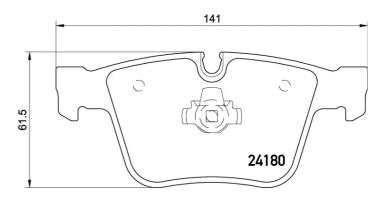

## **Technical specifications**

| Wear indicator Prepared for wear indicator | WVA number<br><b>24180,24181</b> | Accessories With accessories With anti-squeal shim With piston clip |
|--------------------------------------------|----------------------------------|---------------------------------------------------------------------|
| Width <b>141</b> mm                        | Height <b>62</b> mm              | Braking system<br><b>Teves</b>                                      |
| EAN code<br><b>8020584110829</b>           | Axle<br>Rear                     | Thickness  17 mm                                                    |