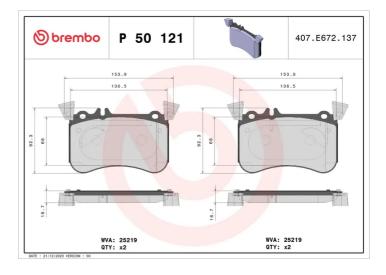

## **BRAKE PAD** P 50 121

## **Technical specifications**

**Thickness** EAN code Axle 8020584112649 Front 17 mm Width Height Braking system 154 mm **92** mm Brembo Accessories Wear indicator With anti-squeal

WVA number

25219

shim

With