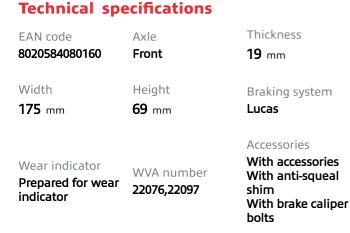

## () brembo

## **BRAKE PAD** P 50 124

The P 50 124 brake pad is synonymous with reliability

The Brembo brake pad guarantees ultimate safety when braking thanks to the use of more than 100 different compounds, designed according to the type of vehicle and use. Stopping distances reduced to a minimum, maximum driving comfort and silent operation are the most important features of Brembo materials. Brembo brake pads are supplied together with an extensive range of accessories and assembly kits for professionalstandard installation.

- OE-equivalent
- Brembo quality
- ECE-R90 certificate
- Safety
- Performance
- Comfort
- With accessories





COMPATIBLE VEHICLES





## **COMPATIBLE OE PART NUMBERS**

| 0004209300  | MERCEDES-BENZ        |
|-------------|----------------------|
| 0004209803  | MERCEDES-BENZ        |
| 0084202820  | MERCEDES-BENZ        |
| 0084203820  | MERCEDES-BENZ        |
| 0084209300  | MERCEDES-BENZ        |
| A0004209300 | MERCEDES-BENZ        |
| A0004209803 | MERCEDES-BENZ        |
| A0084202820 | MERCEDES-BENZ        |
| A0084203820 | MERCEDES-BENZ        |
| A0084209300 | MERCEDES-BENZ        |
| 0004209103  | MERCEDES-BENZ (BBDC) |
| A0004209103 | MERCEDES-BENZ (BBDC) |