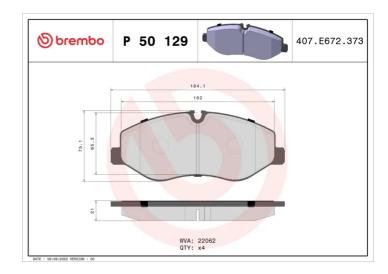

### **Technical specifications**

| EAN code                                   | Axle         | Thickness                      |
|--------------------------------------------|--------------|--------------------------------|
| <b>8020584083956</b>                       | <b>Front</b> | <b>21</b> mm                   |
| Width                                      | Height       | Braking system                 |
| <b>184</b> mm                              | <b>75</b> mm | <b>Brembo</b>                  |
| Wear indicator<br><b>Prepared for wear</b> | WVA number   | Accessories<br>With anti-squea |