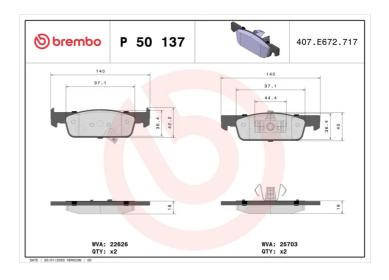

## **Technical specifications**

| EAN code<br><b>8020584068397</b>  | Axle<br>Front                    | Thickness 18 mm                                                     |
|-----------------------------------|----------------------------------|---------------------------------------------------------------------|
| Width<br>140 mm                   | Height <b>42</b> mm              | Braking system<br><b>Teves</b>                                      |
| Wear indicator<br><b>Acoustic</b> | WVA number<br><b>22626,25703</b> | Accessories With accessories With anti-squeal shim With piston clip |