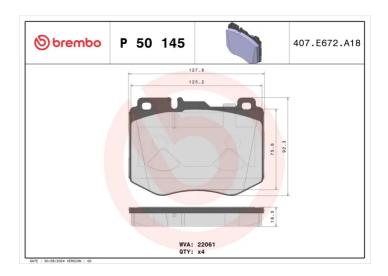

## **Technical specifications**

| Wear indicator Prepared for wear indicator | WVA number <b>22061</b> | Accessories With anti-squeal shim |
|--------------------------------------------|-------------------------|-----------------------------------|
| Width 128 mm                               | Height<br><b>93</b> mm  | Braking system<br><b>Brembo</b>   |
| EAN code<br><b>8020584115121</b>           | Axle<br>Front           | Thickness  18 mm                  |