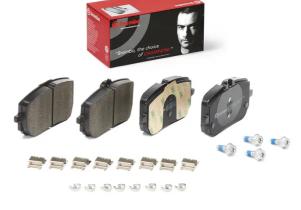

## **BRAKE PAD** P 50 157

The P 50 157 brake pad is synonymous with reliability

The Brembo brake pad guarantees ultimate safety when braking thanks to the use of more than 100 different compounds, designed according to the type of vehicle and use. Stopping distances reduced to a minimum, maximum driving comfort and silent operation are the most important features of Brembo materials. Brembo brake pads are supplied together with an extensive range of accessories and assembly kits for professionalstandard installation.

- OE-equivalent
- Brembo quality
- ECE-R90 certificate
- Safety
- Performance
- Comfort
- With accessories