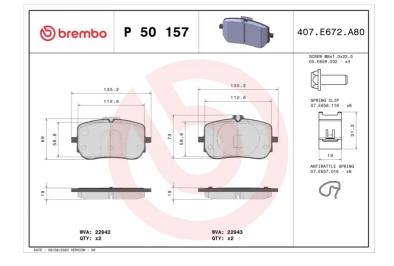

## Technical specifications

| EAN code                                         | Axle                      | Thickness                                                                                  |
|--------------------------------------------------|---------------------------|--------------------------------------------------------------------------------------------|
| 8020584116609                                    | Front                     | <b>19</b> mm                                                                               |
| Width                                            | Height                    | Braking system                                                                             |
| <b>135</b> mm                                    | <b>69</b> mm              | <b>CBI</b>                                                                                 |
| Wear indicator<br>Prepared for wear<br>indicator | WVA number<br>22942,22943 | Accessories<br>With accessories<br>With anti-squeal<br>shim<br>With brake caliper<br>bolts |