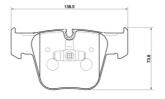

## **Technical specifications**

**Thickness** EAN code Axle 8020584126417 Front 17 mm

Width Height 138 mm **74** mm

Accessories

With accessories WVA number Wear indicator With anti-squeal Without 24205,24206 shim