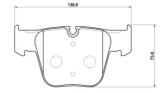

## **Technical specifications**

**Thickness** EAN code Axle 8020584126417 Front 17 mm

Width Height 138 mm **74** mm

Accessories

With accessories WVA number Wear indicator With anti-squeal Without 24205,24206 shim