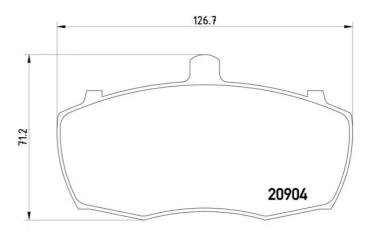

### **Technical specifications**

| EAN code                         | Axle                       | Thickness                               |
|----------------------------------|----------------------------|-----------------------------------------|
| <b>8020584054437</b>             | Front                      | <b>18</b> mm                            |
| Width                            | Height                     | Braking system                          |
| <b>127</b> mm                    | <b>71</b> mm               | Lockheed                                |
| Wear indicator<br><b>Without</b> | WVA number<br><b>20904</b> | Accessories<br>With anti-squeal<br>shim |