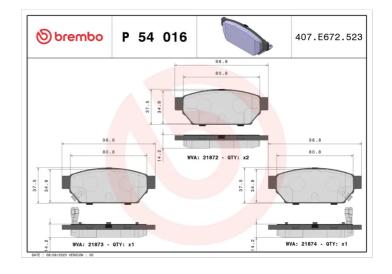

## **Technical specifications**

| EAN code      | Axle         | Thickness      |
|---------------|--------------|----------------|
| 8020584054635 | Rear         | <b>15</b> mm   |
|               |              |                |
| Width         | Height       | Braking system |
| <b>99</b> mm  | <b>38</b> mm | Akebono        |
|               |              |                |
| AAA 1 II I    | 14014        | Accessories    |

Wear indicator WVA number With anti-squeal Acoustic 21872,21873,21874 shim

**COMPATIBLE VEHICLES** 