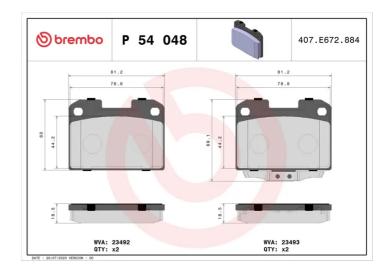

## **BRAKE PAD P 54 048**

## **Technical specifications**

| Wear indicator <b>Acoustic</b>   | WVA number <b>23492,23493</b> | Accessories With anti-squeal shim |
|----------------------------------|-------------------------------|-----------------------------------|
| Width 81 mm                      | Height 60 mm                  | Braking system Sumitomo           |
| EAN code<br><b>8020584103302</b> | Axle<br>Rear                  | Thickness  17 mm                  |