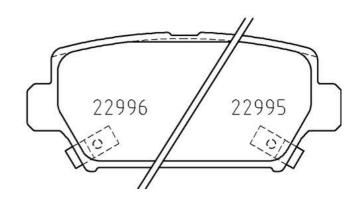

## **Technical specifications**

EAN code Axle Thickness **8020584116616 Rear 15** mm

Width Height 97 mm 43 mm

Wear indicator WVA number Acoustic 22994,22996,22995