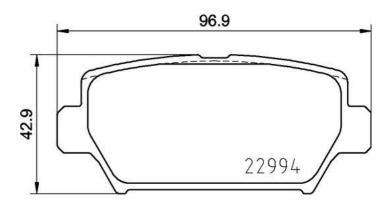

## **Technical specifications**

EAN code Axle Thickness **8020584116616 Rear 15** mm

Width Height 97 mm 43 mm

Wear indicator WVA number Acoustic 22994,22996,22995