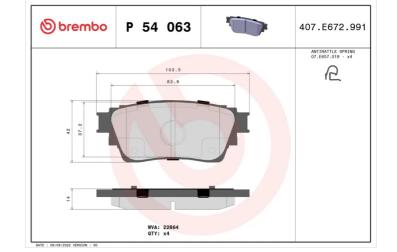

### **Technical specifications**

| EAN code                          | Axle                       | Thickness                               |
|-----------------------------------|----------------------------|-----------------------------------------|
| <b>8020584117477</b>              | <b>Rear</b>                | <b>14</b> mm                            |
| Width                             | Height                     | Braking system                          |
| <b>104</b> mm                     | <b>42</b> mm               | <b>Advics</b>                           |
| Wear indicator<br><b>Acoustic</b> | WVA number<br><b>22864</b> | Accessories<br>With anti-squeal<br>shim |