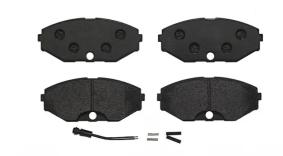

## **BRAKE PAD P 56 052**

## The P 56 052 brake pad is synonymous with reliability

The Brembo brake pad guarantees ultimate safety when braking thanks to the use of more than 100 different compounds, designed according to the type of vehicle and use. Stopping distances reduced to a minimum, maximum driving comfort and silent operation are the most important features of Brembo materials. Brembo brake pads are supplied together with an extensive range of accessories and assembly kits for professional-standard installation.

## **Technical specifications**

| EAN code<br><b>8020584061374</b>  | Axle<br><b>Front</b>   | 15 mm                             |
|-----------------------------------|------------------------|-----------------------------------|
| Width<br>139 mm                   | Height<br><b>60</b> mm | Braking system <b>Tokico</b>      |
| Wear indicator<br><b>Electric</b> | WVA number<br>23184    | Accessories With anti-squeal shim |