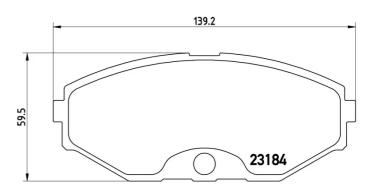

## **Technical specifications**

| EAN code<br><b>8020584061374</b>  | Axle<br><b>Front</b>   | 15 mm                             |
|-----------------------------------|------------------------|-----------------------------------|
| Width<br>139 mm                   | Height<br><b>60</b> mm | Braking system <b>Tokico</b>      |
| Wear indicator<br><b>Electric</b> | WVA number<br>23184    | Accessories With anti-squeal shim |