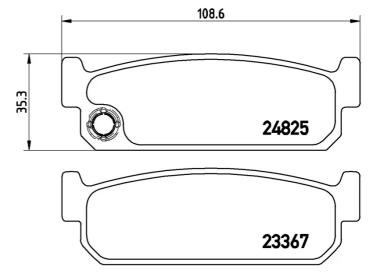

## **Technical specifications**

EAN code Axle 8020584090688 15 mm Rear Width Height **109** mm 35 mm Akebono

Wear indicator Prepared for wear indicator

WVA number 23367,24825

**Thickness** 

Braking system

Accessories