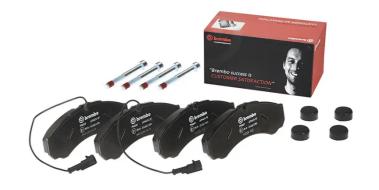

## The P 56 069 brake pad is synonymous with reliability

The Brembo brake pad guarantees ultimate safety when braking thanks to the use of more than 100 different compounds, designed according to the type of vehicle and use. Stopping distances reduced to a minimum, maximum driving comfort and silent operation are the most important features of Brembo materials. Brembo brake pads are supplied together with an extensive range of accessories and assembly kits for professional-standard installation.

- ✓ OE-equivalent
- Brembo quality
- ✓ ECE-R90 certificate
- Safety
- Performance
- ✓ Comfort
- With accessories

## **Technical specifications**

| EAN code<br><b>8020584090701</b>  | Axle<br>Front and rear           | Thickness<br><b>20</b> mm                          |
|-----------------------------------|----------------------------------|----------------------------------------------------|
| Width 165 mm                      | Height<br><b>66</b> mm           | Braking system<br>Brembo                           |
| Wear indicator<br><b>Electric</b> | WVA number<br><b>29121,29260</b> | Accessories With accessories With anti-squeal shim |