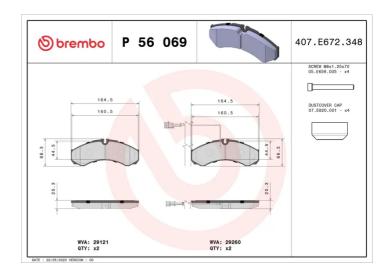

## **BRAKE PAD P 56 069**

## **Technical specifications**

| EAN code<br><b>8020584090701</b>  | Axle<br>Front and rear           | Thickness<br><b>20</b> mm                          |
|-----------------------------------|----------------------------------|----------------------------------------------------|
| Width 165 mm                      | Height<br><b>66</b> mm           | Braking system<br>Brembo                           |
| Wear indicator<br><b>Electric</b> | WVA number<br><b>29121,29260</b> | Accessories With accessories With anti-squeal shim |