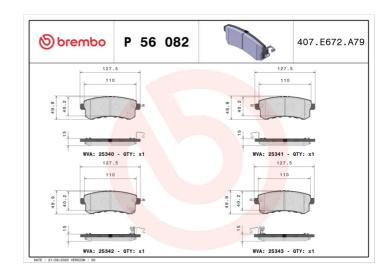

## **Technical specifications**

EAN code Axle Thickness **8020584103340 Rear 15** mm

Width Height 128 mm 50 mm

Wear indicator WVA number Accessories

Acoustic 25340,25341,25342,25343 With anti-squeal

**COMPATIBLE VEHICLES** 