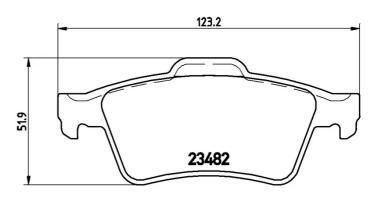

## **Technical specifications**

| EAN code                         | Axle                   | Thickness                         |
|----------------------------------|------------------------|-----------------------------------|
| 8020584055755                    | Rear                   | <b>17</b> mm                      |
|                                  |                        |                                   |
| Width                            | Height                 | Braking system                    |
| <b>123</b> mm                    | <b>52</b> mm           | Teves                             |
|                                  |                        |                                   |
| Wear indicator<br><b>Without</b> | WVA number 23482,23483 | Accessories With anti-squeal shim |