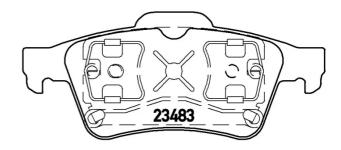

## **Technical specifications**

| EAN code                         | Axle                   | Thickness                         |
|----------------------------------|------------------------|-----------------------------------|
| 8020584055755                    | Rear                   | <b>17</b> mm                      |
|                                  |                        |                                   |
| Width                            | Height                 | Braking system                    |
| <b>123</b> mm                    | <b>52</b> mm           | Teves                             |
|                                  |                        |                                   |
| Wear indicator<br><b>Without</b> | WVA number 23482,23483 | Accessories With anti-squeal shim |