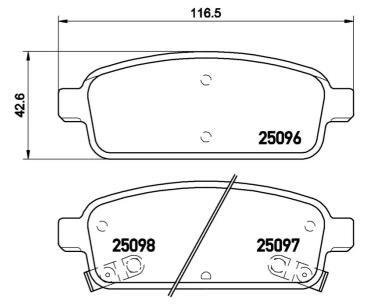

## **Technical specifications**

EAN code Thickness **8020584103500 16** mm

Width Height Braking system

117 mm 43 mm TRW

Wear indicator WVA number Accessories

Acoustic 25096,25097,25098 With anti-squeal shim