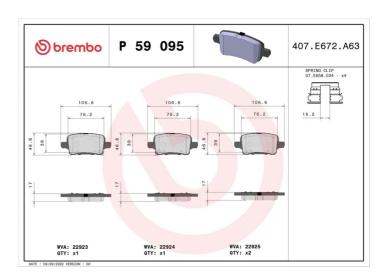

## **Technical specifications**

EAN code Axle Thickness **8020584113097 Rear 17** mm

Width Height 106 mm 47 mm

Accessories

Wear indicator WVA number Acoustic 22923,22924,22925

With accessories With anti-squeal shim

With piston clip