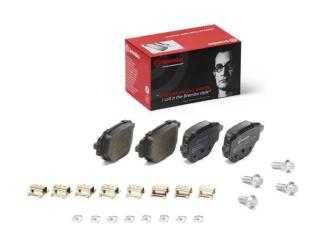

## The P 59 100 brake pad is synonymous with reliability

The Brembo brake pad guarantees ultimate safety when braking thanks to the use of more than 100 different compounds, designed according to the type of vehicle and use. Stopping distances reduced to a minimum, maximum driving comfort and silent operation are the most important features of Brembo materials. Brembo brake pads are supplied together with an extensive range of accessories and assembly kits for professional-standard installation.

- Brembo quality
- ECE-R90 certificate
- Safety
- Performance
- ✓ Comfort
- With accessories

## **Technical specifications**

| EAN code<br><b>8020584118023</b> | Axle<br>Rear            | Thickness  17 mm                                                            |
|----------------------------------|-------------------------|-----------------------------------------------------------------------------|
| Width 92 mm                      | Height<br><b>46</b> mm  | Braking system<br><b>CBI</b>                                                |
| Wear indicator Acoustic          | WVA number <b>26195</b> | Accessories With accessories With anti-squeal shim With brake caliper bolts |