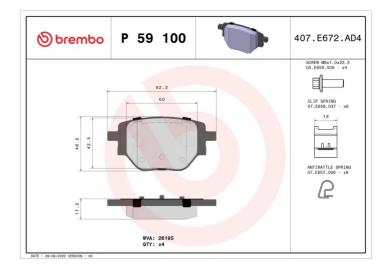

## **Technical specifications**

| EAN code<br><b>8020584118023</b> | Axle<br>Rear            | Thickness  17 mm                                                            |
|----------------------------------|-------------------------|-----------------------------------------------------------------------------|
| Width 92 mm                      | Height<br><b>46</b> mm  | Braking system<br><b>CBI</b>                                                |
| Wear indicator Acoustic          | WVA number <b>26195</b> | Accessories With accessories With anti-squeal shim With brake caliper bolts |