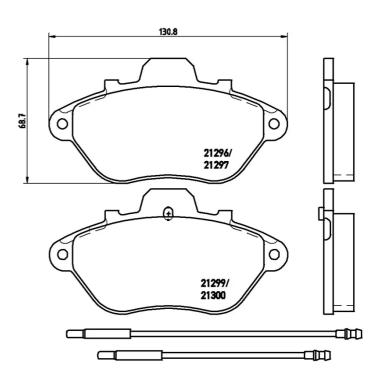

## **Technical specifications**

| EAN code                   | Axle                            | Thickness                               |
|----------------------------|---------------------------------|-----------------------------------------|
| 8020584056127              | Front                           | <b>17</b> mm                            |
| Width 131 mm               | Height 69 mm                    | Braking system<br><b>Bendix</b>         |
| Wear indicator<br>Electric | WVA number<br>21296,21297,21299 | Accessories<br>With anti-squeal<br>shim |