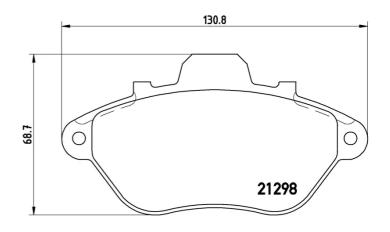

## **Technical specifications**

| EAN code                   | Axle                   | Thickness                         |
|----------------------------|------------------------|-----------------------------------|
| 8020584056158              | Front                  | <b>17</b> mm                      |
| Width<br>131 mm            | Height<br><b>69</b> mm | Braking system<br><b>Bendix</b>   |
| Wear indicator<br>Electric | WVA number<br>21298    | Accessories With anti-squeal shim |