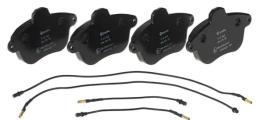

## The P 61 048 brake pad is synonymous with reliability

The Brembo brake pad guarantees ultimate safety when braking thanks to the use of more than 100 different compounds, designed according to the type of vehicle and use. Stopping distances reduced to a minimum, maximum driving comfort and silent operation are the most important features of Brembo materials. Brembo brake pads are supplied together with an extensive range of accessories and assembly kits for professional-standard installation.

- ✓ OE-equivalent
- Brembo quality
- ✓ ECE-R90 certificate
- Safety
- Performance
- Comfort