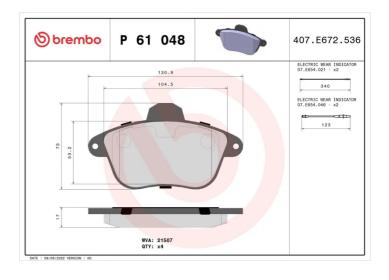

## **Technical specifications**

| EAN code<br><b>8020584056240</b> | Axle<br>Front       | Thickness  17 mm                        |
|----------------------------------|---------------------|-----------------------------------------|
| Width<br>131 mm                  | Height 73 mm        | Braking system<br><b>Bendix</b>         |
| Wear indicator<br>Electric       | WVA number<br>21507 | Accessories<br>With anti-squeal<br>shim |