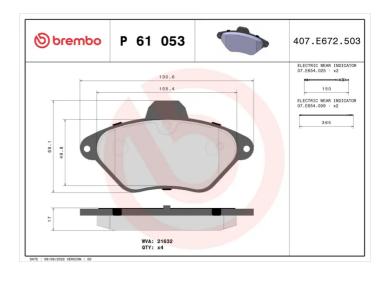

## **Technical specifications**

| EAN code<br><b>8020584056295</b> | Axle<br>Front       | Thickness  16 mm                        |
|----------------------------------|---------------------|-----------------------------------------|
| Width 131 mm                     | Height 67 mm        | Braking system<br>Bendix                |
| Wear indicator<br>Electric       | WVA number<br>21632 | Accessories<br>With anti-squeal<br>shim |