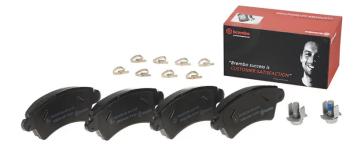

## BRAKE PAD P 61 067

The P 61 067 brake pad is synonymous with reliability

The Brembo brake pad guarantees ultimate safety when braking thanks to the use of more than 100 different compounds, designed according to the type of vehicle and use. Stopping distances reduced to a minimum, maximum driving comfort and silent operation are the most important features of Brembo materials. Brembo brake pads are supplied together with an extensive range of accessories and assembly kits for professionalstandard installation.

- OE-equivalent
- Brembo quality
- ECE-R90 certificate
- Safety
- Performance
- Comfort
- With accessories