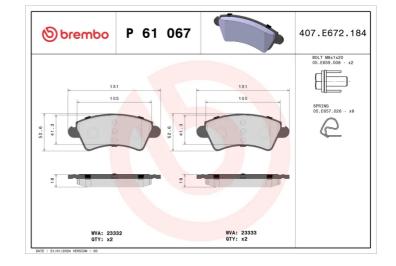

#### Technical specifications

| EAN code                  | Axle                      | Thickness                                                                                  |
|---------------------------|---------------------------|--------------------------------------------------------------------------------------------|
| <b>8020584056431</b>      | Front                     | <b>18</b> mm                                                                               |
| Width                     | Height                    | Braking system                                                                             |
| <b>131</b> mm             | 53 mm                     | <b>Bosch</b>                                                                               |
| Wear indicator<br>Without | WVA number<br>23332,23333 | Accessories<br>With accessories<br>With anti-squeal<br>shim<br>With brake caliper<br>bolts |