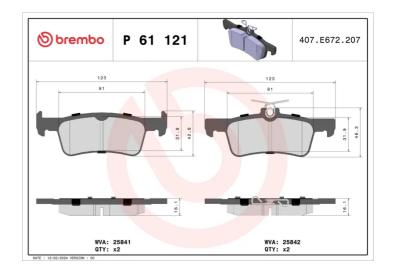

## **Technical specifications**

| EAN code<br><b>8020584111642</b> | Axle<br><b>Rear</b>              | Thickness 15 mm                         |
|----------------------------------|----------------------------------|-----------------------------------------|
| Width 123 mm                     | Height 41 mm                     | Braking system <b>Teves</b>             |
| Wear indicator<br><b>Without</b> | WVA number<br><b>25841,25842</b> | Accessories<br>With anti-squeal<br>shim |