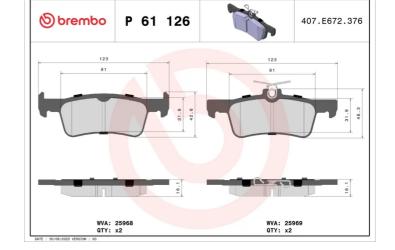

### **Technical specifications**

| EAN code                         | Axle                      | Thickness                               |
|----------------------------------|---------------------------|-----------------------------------------|
| <b>8020584081228</b>             | <b>Rear</b>               | <b>16</b> mm                            |
| Width                            | Height                    | Braking system                          |
| 123 mm                           | <b>42</b> mm              | <b>Teves</b>                            |
| Wear indicator<br><b>Without</b> | WVA number<br>25968,25969 | Accessories<br>With anti-squeal<br>shim |