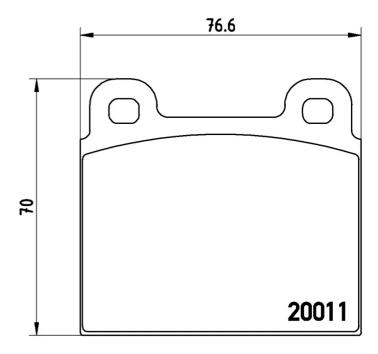

## **Technical specifications**

| EAN code      | Axle   | Thickness      |
|---------------|--------|----------------|
| 8020584056561 | Front  | <b>15</b> mm   |
| Width         | Height | Braking system |

**77** mm **70** mm **Teves** 

Wear indicator Accessories WVA number Prepared for wear With anti-squeal

20011 indicator shim