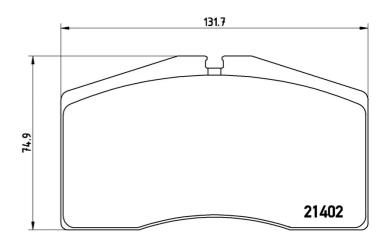

## **Technical specifications**

| EAN code                                   | Axle                | Thickness                         |
|--------------------------------------------|---------------------|-----------------------------------|
| 8020584056615                              | Front               | <b>18</b> mm                      |
| Width 132 mm                               | Height <b>75</b> mm | Braking system<br><b>Brembo</b>   |
| Wear indicator Prepared for wear indicator | WVA number<br>21402 | Accessories With anti-squeal shim |