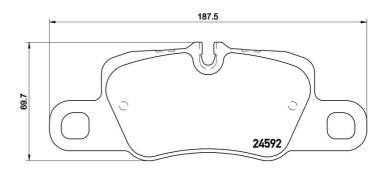

## **Technical specifications**

EAN code Thickness **8020584103623 16** mm

Width Height Braking system

188 mm 70 mm Brembo

Wear indicator WVA number

Without 24592