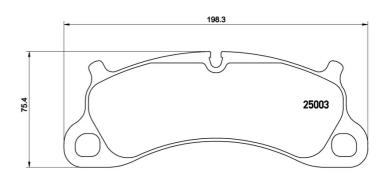

## **Technical specifications**

**Thickness** Axle EAN code 8020584103630 17 mm Front Width Height Braking system **198** mm **75** mm Brembo Wear indicator Accessories WVA number Prepared for wear With anti-squeal 25003 indicator shim