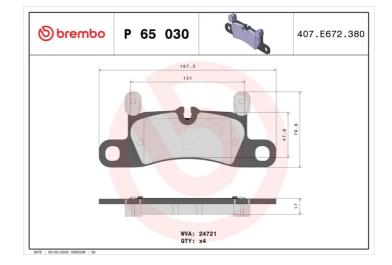

## **Technical specifications**

| EAN code                                         | Axle                       | Thickness                                  |
|--------------------------------------------------|----------------------------|--------------------------------------------|
| <b>8020584110836</b>                             | <b>Rear</b>                | <b>17</b> mm                               |
| Width                                            | Height                     | Braking sys                                |
| <b>188</b> mm                                    | <b>76</b> mm               | <b>Brembo</b>                              |
| Wear indicator<br>Prepared for wear<br>indicator | WVA number<br><b>24721</b> | Accessories<br>With anti-s<br>shim<br>With |

| <b>17</b> m | ım          |
|-------------|-------------|
| Braki       | ing system  |
| Brem        | 1 <b>bo</b> |

squeal With counterweights

**COMPATIBLE VEHICLES** 