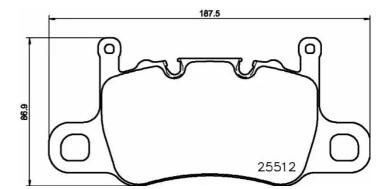

### **Technical specifications**

| EAN code             | Axle         |
|----------------------|--------------|
| <b>8020584084106</b> | <b>Rear</b>  |
| Width                | Height       |
| <b>188</b> mm        | <b>75</b> mm |
| Wear indicator       |              |

Prepared for wear indicator

WVA number **25512** 

| Thickness      |  |  |
|----------------|--|--|
| <b>18</b> mm   |  |  |
|                |  |  |
|                |  |  |
| Braking system |  |  |
| Brembo         |  |  |
|                |  |  |
|                |  |  |