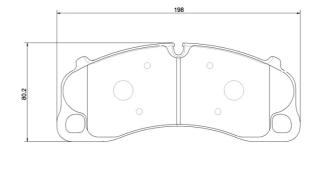

### **Technical specifications**

| EAN code<br>8020584118054                        | Axle<br>Front              | Thickness<br><b>17</b> mm               |
|--------------------------------------------------|----------------------------|-----------------------------------------|
| Width<br><b>198</b> mm                           | Height<br><b>80</b> mm     |                                         |
| Wear indicator<br>Prepared for wear<br>indicator | WVA number<br><b>25519</b> | Accessories<br>With anti-squeal<br>shim |