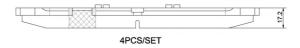

### **Technical specifications**

| EAN code<br>8020584118054                        | Axle<br>Front              | Thickness<br><b>17</b> mm               |
|--------------------------------------------------|----------------------------|-----------------------------------------|
| Width<br><b>198</b> mm                           | Height<br><b>80</b> mm     |                                         |
| Wear indicator<br>Prepared for wear<br>indicator | WVA number<br><b>25519</b> | Accessories<br>With anti-squeal<br>shim |