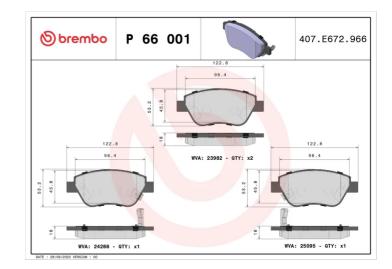

#### **Technical specifications**

| EAN code       | Axle         | Thickness      |
|----------------|--------------|----------------|
| 8020584103692  | Front        | <b>17</b> mm   |
| Width          | Height       | Braking system |
| <b>123</b> mm  | <b>53</b> mm | <b>Bosch</b>   |
| Wear indicator | WVA number   | Accessories    |

23982,24288,25095

With anti-squeal shim