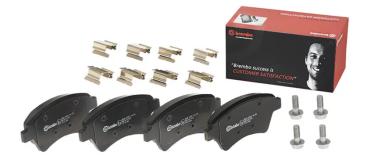

## BRAKE PAD P 68 034

The P 68 034 brake pad is synonymous with reliability

The Brembo brake pad guarantees ultimate safety when braking thanks to the use of more than 100 different compounds, designed according to the type of vehicle and use. Stopping distances reduced to a minimum, maximum driving comfort and silent operation are the most important features of Brembo materials. Brembo brake pads are supplied together with an extensive range of accessories and assembly kits for professionalstandard installation.

- ✓ OE-equivalent
- Brembo quality
- ECE-R90 certificate
- Safety
- Performance
- Comfort
- With accessories

| Technical specifications         |                            |                                                                                            |
|----------------------------------|----------------------------|--------------------------------------------------------------------------------------------|
| EAN code                         | Axle                       | Thickness                                                                                  |
| <b>8020584056974</b>             | Front                      | <b>18</b> mm                                                                               |
| Width                            | Height                     | Braking system                                                                             |
| <b>137</b> mm                    | <b>60</b> mm               | <b>Bosch</b>                                                                               |
| Wear indicator<br><b>Without</b> | WVA number<br><b>23930</b> | Accessories<br>With accessories<br>With anti-squeal<br>shim<br>With brake caliper<br>bolts |