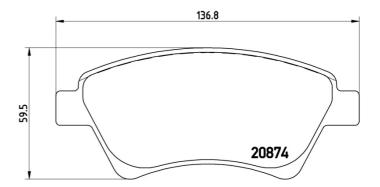

- ✓ OE-equivalent
- Brembo quality
- ECE-R90 certificate
- Safety
- Performance
- Comfort
- With accessories

| Technical specifications         |                            |                                                                                            |
|----------------------------------|----------------------------|--------------------------------------------------------------------------------------------|
| EAN code                         | Axle                       | Thickness                                                                                  |
| <b>8020584056974</b>             | Front                      | <b>18</b> mm                                                                               |
| Width                            | Height                     | Braking system                                                                             |
| <b>137</b> mm                    | <b>60</b> mm               | <b>Bosch</b>                                                                               |
| Wear indicator<br><b>Without</b> | WVA number<br><b>23930</b> | Accessories<br>With accessories<br>With anti-squeal<br>shim<br>With brake caliper<br>bolts |