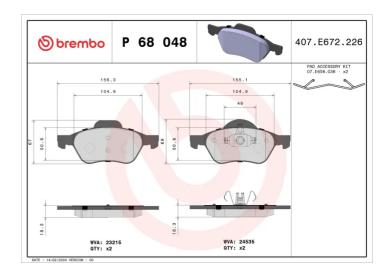

## **Technical specifications**

| EAN code<br><b>8020584061992</b> | Axle<br>Front                    | Thickness 18 mm                                                     |
|----------------------------------|----------------------------------|---------------------------------------------------------------------|
| Width<br>156 mm                  | Height 66 mm                     | Braking system <b>Teves</b>                                         |
| Wear indicator <b>Without</b>    | WVA number<br><b>23215,24535</b> | Accessories With accessories With anti-squeal shim With piston clip |