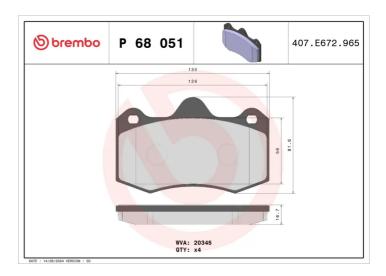

## **Technical specifications**

**Thickness** EAN code 8020584090824 Front and rear 17 mm Width Height Braking system 130 mm **82** mm Lockheed Accessories Wear indicator WVA number With anti-squeal Without 20345 shim