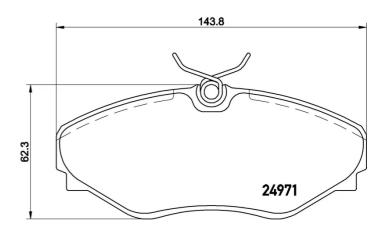

## **Technical specifications**

Axle

| 8020584103708                    | Front                      | <b>18</b> mm                                                                |
|----------------------------------|----------------------------|-----------------------------------------------------------------------------|
| Width<br>144 mm                  | Height <b>62</b> mm        | Braking system<br>Lucas                                                     |
| Wear indicator<br><b>Without</b> | WVA number<br><b>24971</b> | Accessories With accessories With anti-squeal shim With brake caliper bolts |