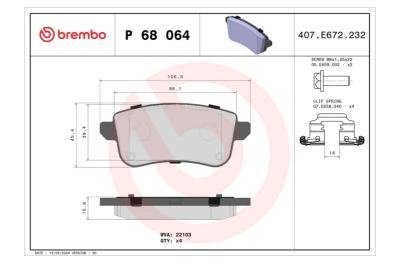

#### **Technical specifications** Thickness EAN code Axle 8020584080153 Rear 16 mm Width Height Braking system 106 mm **46** mm Lucas Accessories With accessories Wear indicator WVA number With anti-squeal Without 22103 shim With brake caliper bolts