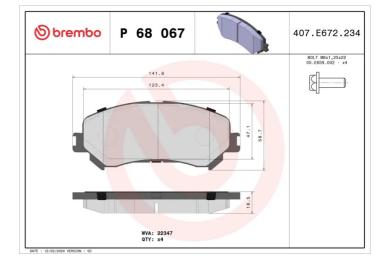

- ✓ OE-equivalent
- Brembo quality
- ECE-R90 certificate
- Safety
- Performance
- Comfort
- With accessories

| Technical specifications         |                     |                                                                                            |
|----------------------------------|---------------------|--------------------------------------------------------------------------------------------|
| EAN code                         | Axle                | Thickness                                                                                  |
| 8020584084397                    | Front               | <b>19</b> mm                                                                               |
| Width                            | Height              | Braking system                                                                             |
| <b>142</b> mm                    | <b>59</b> mm        | <b>Akebono</b>                                                                             |
| Wear indicator<br><b>Without</b> | WVA number<br>22347 | Accessories<br>With accessories<br>With anti-squeal<br>shim<br>With brake caliper<br>bolts |