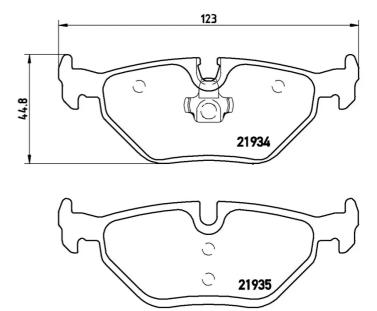

## **Technical specifications**

| EAN code                                         | Axle                             | Thickness                                                           |
|--------------------------------------------------|----------------------------------|---------------------------------------------------------------------|
| 8020584062012                                    | Rear                             | <b>16</b> mm                                                        |
| Width<br>123 mm                                  | Height<br><b>45</b> mm           | Braking system <b>Teves</b>                                         |
| Wear indicator<br>Prepared for wear<br>indicator | WVA number<br><b>21934,21935</b> | Accessories With accessories With anti-squeal shim With piston clip |