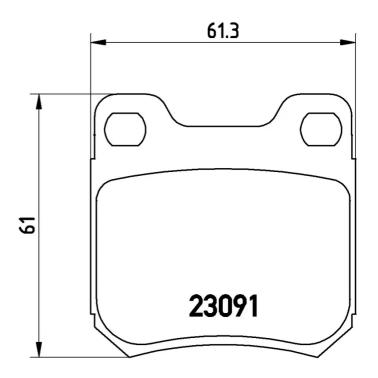

## **Technical specifications**

| EAN code<br>8020584062036        | Axle<br>Rear            | Thickness 15 mm                         |
|----------------------------------|-------------------------|-----------------------------------------|
| 0020304002030                    | Redi                    | is mm                                   |
| Width                            | Height                  | Braking system                          |
| <b>61</b> mm                     | <b>61</b> mm            | Teves                                   |
| Wear indicator<br><b>Without</b> | WVA number <b>23091</b> | Accessories<br>With anti-squeal<br>shim |