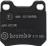

## **BRAKE PAD P 71 008**

## **Technical specifications**

| EAN code<br>8020584062036        | Axle<br>Rear            | Thickness 15 mm                         |
|----------------------------------|-------------------------|-----------------------------------------|
| 0020304002030                    | Redi                    | is mm                                   |
| Width                            | Height                  | Braking system                          |
| <b>61</b> mm                     | <b>61</b> mm            | Teves                                   |
| Wear indicator<br><b>Without</b> | WVA number <b>23091</b> | Accessories<br>With anti-squeal<br>shim |