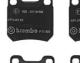

## **BRAKE PAD P 71 008**

## **Technical specifications**

| EAN code<br>8020584062036        | Axle<br>Rear            | Thickness 15 mm                         |
|----------------------------------|-------------------------|-----------------------------------------|
| 0020304002030                    | Redi                    | is mm                                   |
| Width                            | Height                  | Braking system                          |
| <b>61</b> mm                     | <b>61</b> mm            | Teves                                   |
| Wear indicator<br><b>Without</b> | WVA number <b>23091</b> | Accessories<br>With anti-squeal<br>shim |