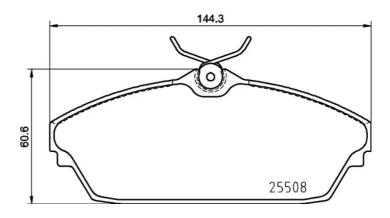

## Technical specifications

| EAN code<br><b>8020584084809</b> | Axle<br>Front           | Thickness  17 mm                                   |
|----------------------------------|-------------------------|----------------------------------------------------|
| Width<br>144 mm                  | Height 61 mm            | Braking system<br><b>Lucas</b>                     |
| Wear indicator<br><b>Without</b> | WVA number <b>25508</b> | Accessories With accessories With anti-squeal shim |