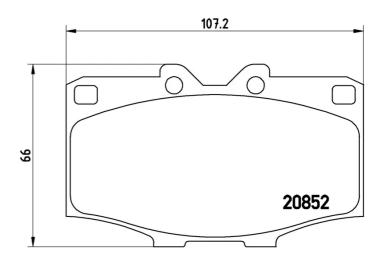

#### **Technical specifications**

| EAN code                         | Axle                       | Thickness       |
|----------------------------------|----------------------------|-----------------|
| 8020584057414                    | Front                      | <b>16</b> mm    |
| Width                            | Height                     | Braking system  |
| <b>107</b> mm                    | <b>66</b> mm               | <b>Sumitomo</b> |
| Wear indicator<br><b>Without</b> | WVA number<br><b>20852</b> |                 |