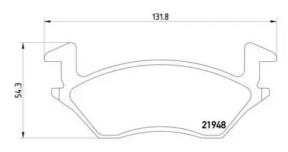

## **Technical specifications**

| EAN code        | Axle               | Thickness        |
|-----------------|--------------------|------------------|
| 8020584057575   | Front              | <b>13</b> mm     |
| Width           | Height             | Braking system   |
| <b>105</b> mm   | <b>46</b> mm       | <b>Akebono</b>   |
| Wear indicator  | WVA number         | Accessories      |
| <b>Acoustic</b> | <b>21948,21949</b> | With anti-squeal |