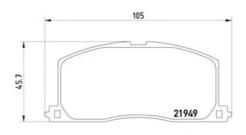

## **Technical specifications**

| EAN code        | Axle               | Thickness        |
|-----------------|--------------------|------------------|
| 8020584057575   | Front              | <b>13</b> mm     |
| Width           | Height             | Braking system   |
| <b>105</b> mm   | <b>46</b> mm       | <b>Akebono</b>   |
| Wear indicator  | WVA number         | Accessories      |
| <b>Acoustic</b> | <b>21948,21949</b> | With anti-squeal |