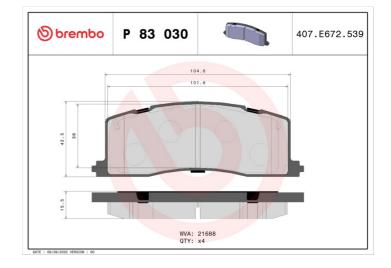

### **Technical specifications**

| EAN code                         | Axle                       | Thickness      |
|----------------------------------|----------------------------|----------------|
| <b>8020584057650</b>             | <b>Rear</b>                | <b>15</b> mm   |
| Width                            | Height                     | Braking system |
| <b>120</b> mm                    | <b>43</b> mm               | <b>Akebono</b> |
| Wear indicator<br><b>Without</b> | WVA number<br><b>21688</b> |                |