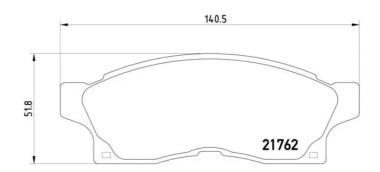

## **Technical specifications**

| EAN code                         | Axle                       | Thickness                               |
|----------------------------------|----------------------------|-----------------------------------------|
| 8020584057681                    | <b>Front</b>               | <b>16</b> mm                            |
| Width                            | Height                     | Braking system                          |
| <b>141</b> mm                    | <b>52</b> mm               | <b>Akebono</b>                          |
| Wear indicator<br><b>Without</b> | WVA number<br><b>21762</b> | Accessories<br>With anti-squeal<br>shim |